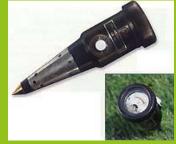

## Farm advisory, data processing - pictures

#### Farm advisory, data processing

- Seamless data transfer between vehicles/sensors and backoffice/mobile device
- soil analyses by Veris MSP3 platform
- on site analyses of soil nitrates and pH
- on site analyses of nutritional status of crops (chlorophyllmetres and other optical systems)
- drone based remote sensing
- satellite data processing
- yield monitors data processing
- guidance lines, boundaries and zones management for guidance displays
- VR prescription maps
- general data aggregation and analysing