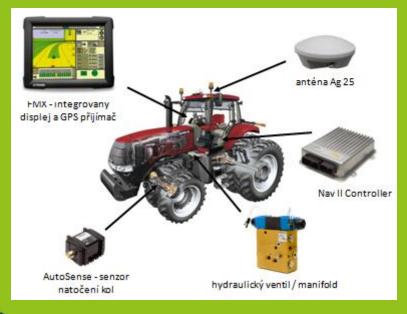

# Distribution of smart farming technologies - pictures

#### Distribution of smart farming technologies and farm electronics

- GPS guidance, autosteer systems, application and section control systems - Trimble Autopilot, EZ-Pilot, displays, Field-IQ, WeedSeeker, FarmWorks software (Trimble)
- optical sensors for plant canopy assessment Yara N-Sensor, Yara N-Tester (Yara Agri International, formerly Norsk Hydro)
- sprayer boom height control system UC4, UC5 (Norac)
- RTK VRS, Range Point RTX, OmniSTAR XP/HP correction signals (Trimble)
- grain moisturetester, weather stations, anemometres, pH metres, penetrometres, soil moisture testers, thermometres, chlorophyllmetres, tractor cameras, handheld GPS, electronic pest traps, pest repellers, electric sample thrashers, NIR grain analysers etc. (various suppliers)