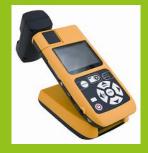

# Distribution of smart farming technologies - pictures

#### Distribution of smart farming technologies and farm electronics

- GPS guidance, autosteer systems, application and section control systems - Trimble Autopilot, EZ-Pilot, displays, Field-IQ, WeedSeeker, FarmWorks software (Trimble)
- optical sensors for plant canopy assessment Yara N-Sensor, Yara N-Tester (Yara Agri International, formerly Norsk Hydro)
- sprayer boom height control system UC4, UC5 (Norac)
- RTK VRS, Range Point RTX, OmniSTAR XP/HP correction signals (Trimble)
- grain moisturetester, weather stations, anemometres, pH metres, penetrometres, soil moisture testers, thermometres, chlorophyllmetres, tractor cameras, handheld GPS, electronic pest traps, pest repellers, electric sample thrashers, NIR grain analysers etc. (various suppliers)