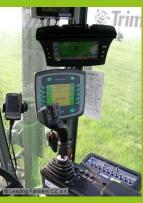

#### Distribution of smart farming technologies and farm electronics

- GPS guidance, autosteer systems, application and section control systems - Trimble Autopilot, EZ-Pilot, displays, Field-IQ, WeedSeeker, FarmWorks software (Trimble)
- optical sensors for plant canopy assessment Yara N-Sensor, Yara N-Tester (Yara Agri International, formerly Norsk Hydro)
- sprayer boom height control system UC4, UC5 (Norac)
- RTK VRS, Range Point RTX, OmniSTAR XP/HP correction signals (Trimble)
- grain moisturetester, weather stations, anemometres, pH metres, penetrometres, soil moisture testers, thermometres, chlorophyllmetres, tractor cameras, handheld GPS, electronic pest traps, pest repellers, electric sample thrashers, NIR grain analysers etc. (various suppliers)

# Distribution of smart farming technologies - pictures