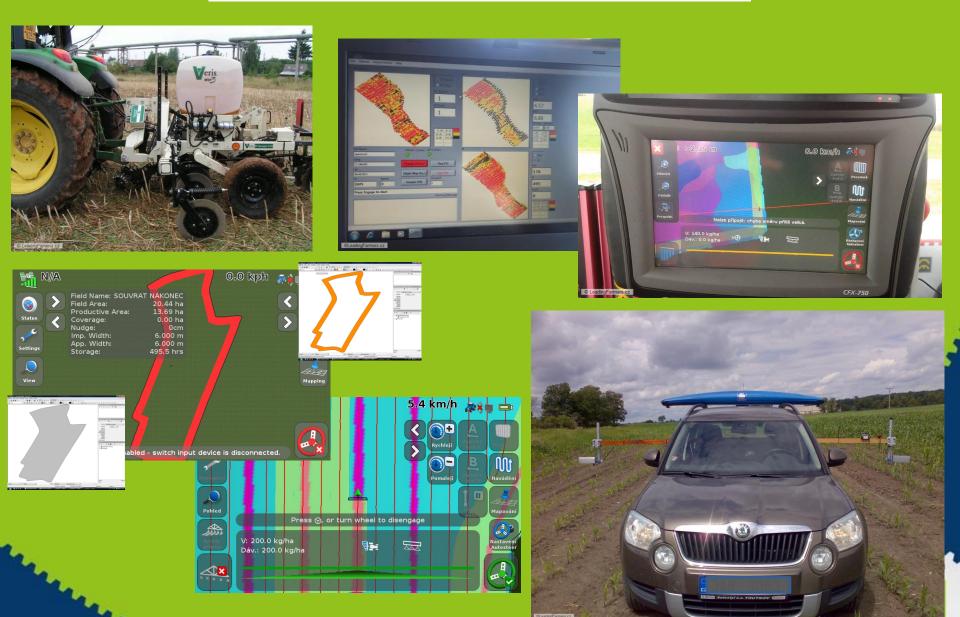

les optimisation software web application
- Controlled Traffic Farming projects
- Electronic pest recognition systems
- Autonomous/robotic farm machinery



#### **System integration and own development - pictures**















#### Farm advisory, data processing

- Seamless data transfer between vehicles/sensors and backoffice/mobile device
- soil analyses by Veris MSP3 platform
- on site analyses of soil nitrates and pH
- on site analyses of nutritional status of crops (chlorophyllmetres and other optical systems)
- drone based remote sensing
- satellite data processing
- yield monitors data processing
- guidance lines, boundaries and zones management for guidance displays
- VR prescription maps
- general data aggregation and analysing



## Farm advisory, data processing - pictures



# Internet advisory, trading, communication and information platform www.leadingfarmers.cz

 First web based trading, advisory, communication and information system for farms in the Czech Republic since 2000



#### Leading Farmers CZ, a.s.

Klanovicka 485/43 198 00 Praha 14 Czech Republic

phone and fax: +420 281 860 862

e-mail: obchod@LFC.cz

www.leadingfarmers.cz

VAT reg. no. CZ26207214