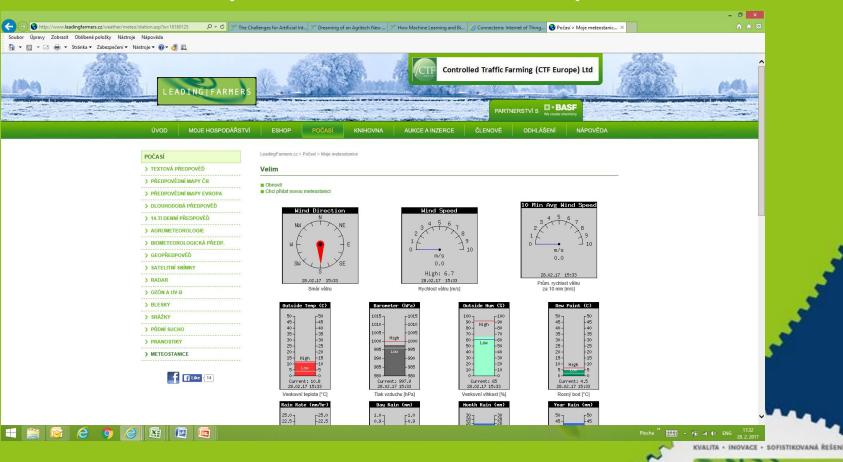

# Internet advisory, trading, communication and information platform www.leadingfarmers.cz

 First web based trading, advisory, communication and information system for farms in the Czech Republic since 2000